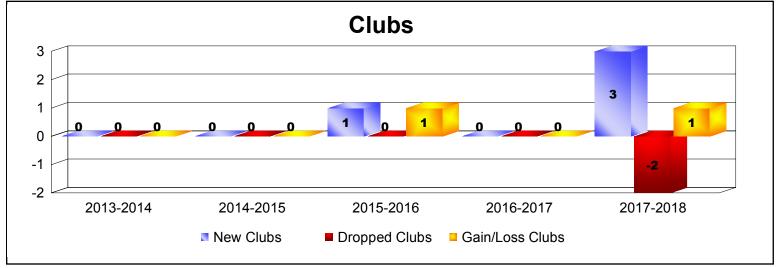

District 3231A1 As of June 2018 Cumulative

| Year      | New<br>Clubs | Dropped<br>Clubs | Gain/<br>Loss<br>Clubs | New<br>Members | Charter<br>Members | Reinstate<br>Members | Transfer<br>Members | Total<br>Member<br>Added | Total<br>Members<br>Dropped | Gain/<br>Loss<br>Members |
|-----------|--------------|------------------|------------------------|----------------|--------------------|----------------------|---------------------|--------------------------|-----------------------------|--------------------------|
| 2013-2014 | 0            | 0                | 0                      | 304            | 6                  | 31                   | 3                   | 344                      | -1076                       | -732                     |
| 2014-2015 | 0            | 0                | 0                      | 112            | 8                  | 37                   | 3                   | 160                      | -901                        | -741                     |
| 2015-2016 | 1            | 0                | 1                      | 144            | 22                 | 10                   | 3                   | 179                      | -156                        | 23                       |
| 2016-2017 | 0            | 0                | 0                      | 262            | 10                 | 47                   | 19                  | 338                      | -235                        | 103                      |
| 2017-2018 | 3            | -2               | 1                      | 239            | 95                 | 20                   | 17                  | 371                      | -263                        | 108                      |
| Average   | 1            | 0                | 0                      | 212            | 28                 | 29                   | 9                   | 278                      | -526                        | -248                     |