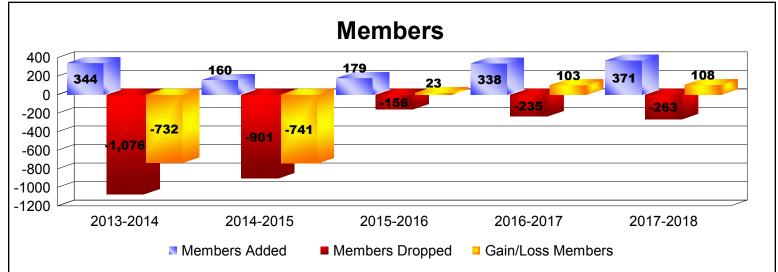

District 3231A1 As of June 2018 Cumulative

| Year      | New<br>Clubs | Dropped<br>Clubs | Gain/<br>Loss<br>Clubs | New<br>Members | Charter<br>Members | Reinstate<br>Members | Transfer<br>Members | Total<br>Member<br>Added | Total<br>Members<br>Dropped | Gain/<br>Loss<br>Members |
|-----------|--------------|------------------|------------------------|----------------|--------------------|----------------------|---------------------|--------------------------|-----------------------------|--------------------------|
| 2013-2014 | 0            | 0                | 0                      | 304            | 6                  | 31                   | 3                   | 344                      | -1076                       | -732                     |
| 2014-2015 | 0            | 0                | 0                      | 112            | 8                  | 37                   | 3                   | 160                      | -901                        | -741                     |
| 2015-2016 | 1            | 0                | 1                      | 144            | 22                 | 10                   | 3                   | 179                      | -156                        | 23                       |
| 2016-2017 | 0            | 0                | 0                      | 262            | 10                 | 47                   | 19                  | 338                      | -235                        | 103                      |
| 2017-2018 | 3            | -2               | 1                      | 239            | 95                 | 20                   | 17                  | 371                      | -263                        | 108                      |
| Average   | 1            | 0                | 0                      | 212            | 28                 | 29                   | 9                   | 278                      | -526                        | -248                     |